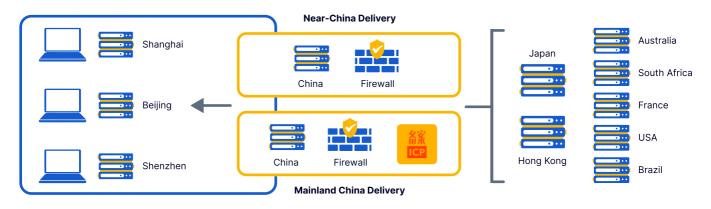

## **Alternatives?**

Scaleflex offers these two other services

### **Near-China Delivery**

Scaleflex's Premium CDN allows you to use traditional CDN delivery via Hong Kong.

Be advised that the Great Firewall of China will slow down the content, and performance may suffer as a result.

### **Mainland China Delivery**

Traditional CDNs, including the Point of Presence (PoP) located in mainland China, are used to deliver content.

Be informed that in order to have good delivery in mainland China, your organization will need to adhere to MIIT Chinese legislation and secure ICP/PSB licences.