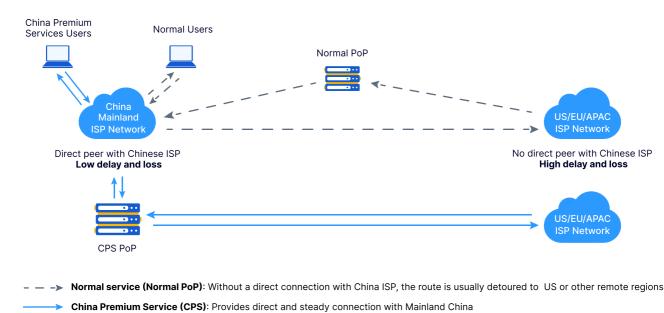

## How Does It Work?

By establishing a direct connection with multiple Internet Service Providers (ISP) in Mainland China, the Scaleflex China Service is able to handle requests from Mainland China to the rest of the world with excellent reliability and performance.

The chart below shows how the solution works:

Copyright © 2016-2023 Scaleflex. All rights reserved. Private & Confidential. For more information, visit us at <u>scaleflex.com</u>