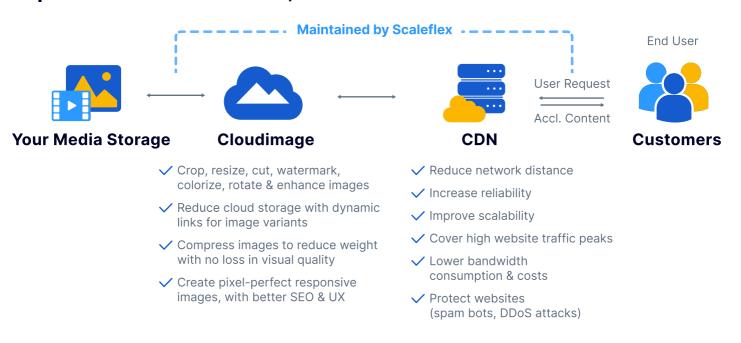

#### **Top-tier CDN architecture:**

### implemented in minutes, delivered worldwide