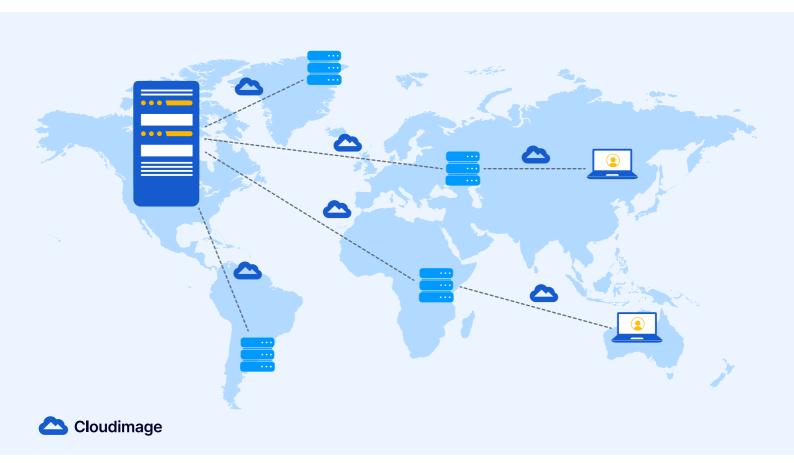

## **Cloudimage Global Networks Coverage:**

## **Optimize - Transform - Deliver**

CDNs work by placing cache servers at key access points worldwide, helping to redirect the user to the closest possible points of presence (PoPs).

At Scaleflex, we check the geolocation of your company's audience and **curate the best CDN** among our **premium providers** (Akamai, Fastly, CDNetworks, Cloudfront) to ensure that you, our customers, **benefit from the very best CDN delivery**. All for the **same price**!